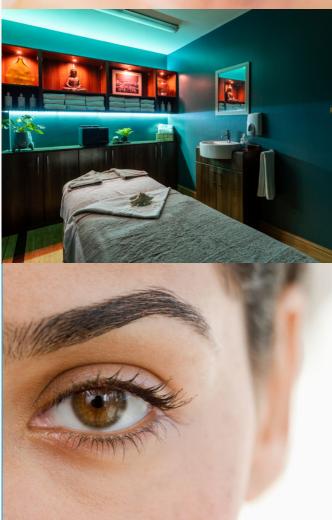

# Montana Spa

Spa Treatments

Secret Eye Remedy

Perfect for when you look tired. Special eye massage techniques to lift, smooth and revitalise.

The perfect add-on to any facial!

15 min treatment £20.00

Eye Brow shape

Your therapist will use tweezers and wax to tidy the brows and to give your eyebrows a defined shape, helping to frame your face.

£18.00

Eye Brow Tint

Make the Brow pop, your therapist will tint the brow to your perfect colour Match/choice creating and easier maintained Brow.