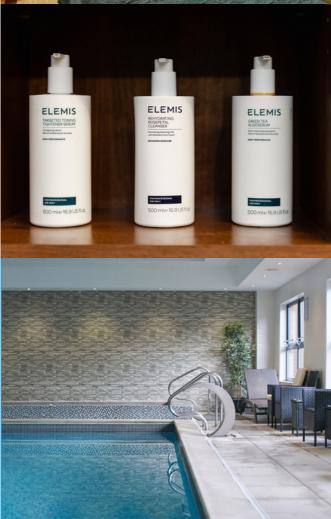

### Elemis Skin Specific Facial

The Elemis Skin Specific Facial is a luxurious treatment.
Using a combination of advanced techniques and highquality Elemis products, this facial is designed to nourish
and refresh.

## Elemis Mini Skin Specific Facial

The Mini Elemis Skin Specific Facial is a perfect add on to your spa day and will leave your skin feeling radiant.

25 min treatment £40.00