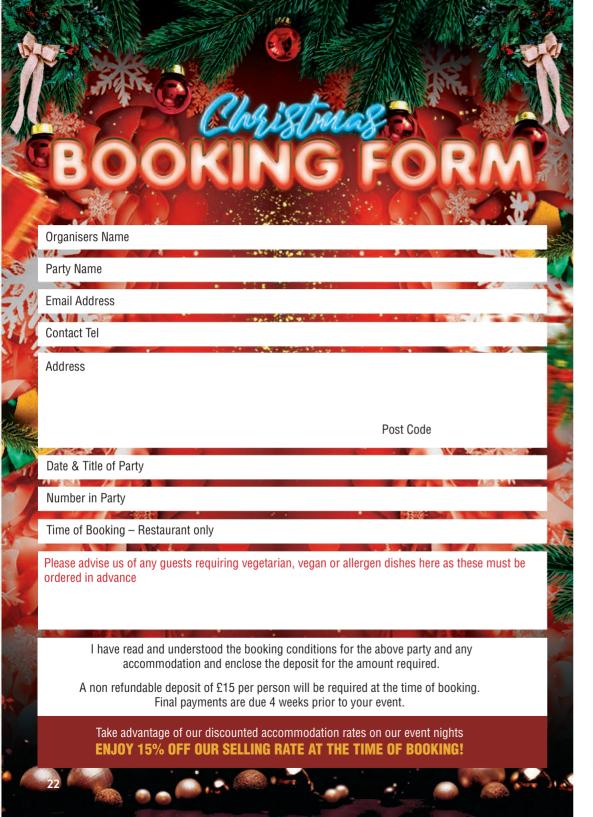

OF WINTER VEGETABLE SOUP (V)

Served with petit pain

CHILLED MELON AND FRUITS (VG)

Drizzled with fruit coulis

CORONATION CHICKEN SALAD

Flaked chicken breast bound in a creamy curry mayonnaise with fresh pineapple served on crisp leaves

OEUF A LA RUSSE

Oeuf mollet drizzled with Marie Rose dressing, finished with a tartare of smoked salmon

POT ROAST SILVERSIDE OF BRITISH BEEF
ROAST SEASONAL TURKEY BREAST
ROAST LOIN OF PORK
HONEY ROAST GAMMON
STEAK MUSHROOM AND ALE PIE
SALMON NANTUA

(V) MUSHROOM, BRIE AND CRANBERRY WELLINGTON

main courses served with buttered mash and roast potatoes with an array of seasonal vegetables served to your table

DESSERTS WILL BE AVAILABLE TO ADD ON, ON THE DAY FOR AN ADDITIONAL £7

**FOLLOWED BY COFFEE AND SWEET MINCE PIE** 































#### MERCURE

GEORGE WASHINGTON HOTEL

## Christmas Bookings - Terms and Conditions

These terms and conditions apply between the person, firm, company or other entity specified on your booking form ("you" or "your") and [Mercure George Washington Hotel], register in [England] with company registration number (04649091) Stone Cellar Road High, Newcastle upon Tyne, Washington NE37 1PH] ("Venue") in respect of the Christmas celebration event as specified on your booking form ("Event"). Please read them carefully as they contain important information. By booking your Event ("your booking") you agree to be bound by these terms.

#### Some key points

- If your Event cannot proceed due to a Government imposed "lock down" of the
  area in which the Hotel is located you may choose to reschedule