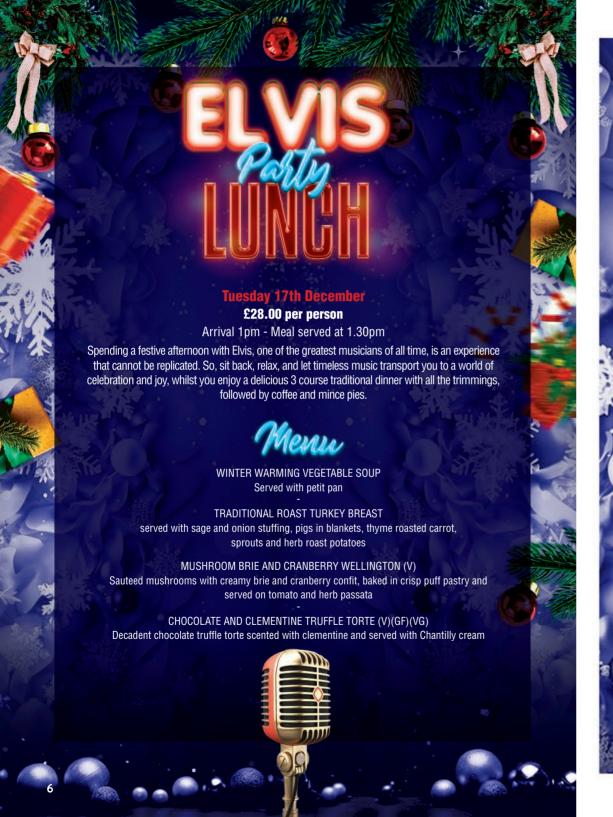

ght of soulful music, delicious food, and festive fun as we celebrate the holiday season in true Motown style. Enjoy a sumptuous two-course meal, before putting on your dancing shoes and hitting the dance floor as our DJ spins the ultimate pop classics to keep the party going.

Tickets include an arrival glass of bubbly.

2 COURSE PARTY

## Menu

TRADITIONAL ROAST TURKEY BREAST
Served with sage and onion stuffing, pigs in blankets,
thyme roasted carrot,
sprouts and herb roast potatoes

MUSHROOM BRIE AND CRANBERRY WELLINGTON (V)
Sauteed mushrooms with creamy brie and cranberry confit, baked in crisp puff

pastry and served on tomato and herb passata

CHOCOLATE AND CLEMENTINE TRUFFLE TORTE (V)(GF)(VG)

Decadent chocolate truffle torte scented with clementine and served with Chantilly cream



# Sunday Lunch

#### Sunday 15th December

#### £25 per adult £18 per child

Arrival 2pm - Meal served £2.30pm

This holiday season, treat your family to a festive 2 course lunch and a magical visit to Santa in his grotto.

Children will receive a selection box as a gift from Santa.

Please advise of any dietary requirements prior to arrival to avoid disappointment.

Menu

CREAM OF WINTER VEGETABLE SOUP (V)

Served with petit pain

CHILLED MELON AND FRUITS (VG)

Drizzled with fruit coulis

CORONATION CHICKEN SALAD

Flaked chicken breast bound in a creamy curry mayonnaise with fresh pineapple served on crisp leaves

OEUF A LA RUSSE

Oeuf mollet drizzled with Marie Rose dressing, finished with a tartare of smoked salmon

POT ROAST SILVERSIDE OF BRITISH BEEF
ROAST SEASONAL TURKEY BREAST
ROA