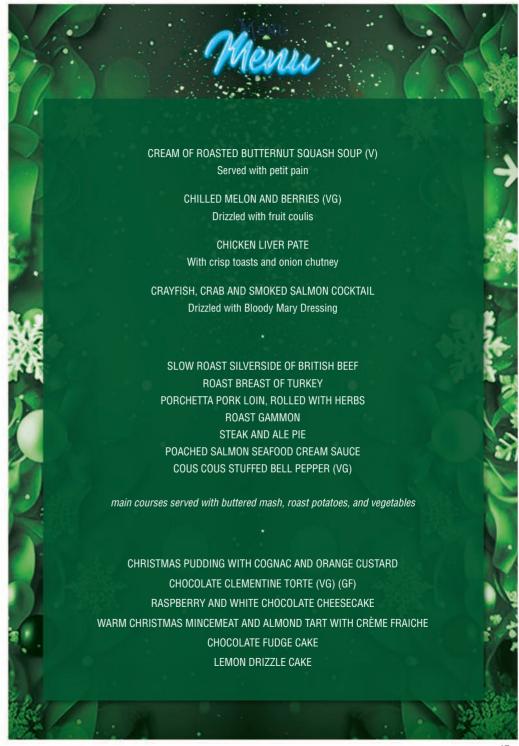

.

Menu

CREAM OF WINTER VEGETABLE SOUP (V)

Served with petit pain

CHILLED MELON AND FRUITS (VG)

Drizzled with fruit coulis

CORONATION CHICKEN SALAD

Flaked chicken breast bound in a creamy curry mayonnaise with fresh pineapple served on crisp leaves

OEUF A LA RUSSE

Oeuf mollet drizzled with Marie Rose dressing, finished with a tartare of smoked salmon

POT ROAST SILVERSIDE OF BRITISH BEEF
ROAST SEASONAL TURKEY BREAST
ROAST LOIN OF PORK
HONEY ROAST GAMMON
STEAK MUSHROOM AND ALE PIE
SALMON NANTUA

(V) MUSHROOM, BRIE AND CRANBERRY WELLINGTON

main courses served with buttered mash and roast potatoes with an array of seasonal vegetables served to your table

DESSERTS WILL BE AVAILABLE TO ADD ON, ON THE DAY FOR AN ADDITIONAL £7

**FOLLOWED BY COFFEE AND SWEET MINCE PIE** 































#### MERCURE

GEORGE WASHINGTON HOTEL

## Christmas Bookings - Terms and Conditions

These terms and conditions apply between the person, firm, company or other entity specified on your booking form ("you" or "your") and [Mercure George Washington Hotel], register in [England] with company registration number (04649091) Stone Cellar Road High, Newcastle upon Tyne, Washington NE37 1PH] ("Venue") in respect of the Christmas celebration event as specified on your booking form ("Event"). Please read them carefully as they contain important information. By booking your Event ("your booking") you agree to be bound by these terms.

#### Some key points

- If your Event cannot proceed due to a Government imposed "lock down" of the
  area in which the Hotel is located you may choose