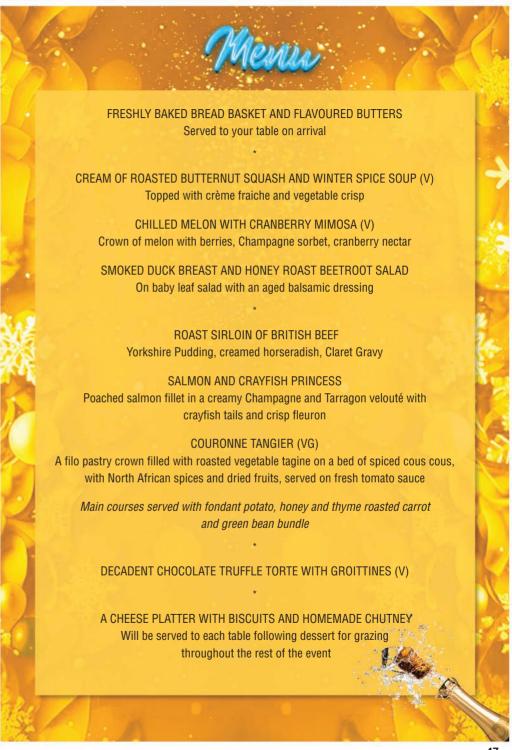

## Menu

TRADITIONAL ROAST TURKEY BREAST
Served with sage and onion stuffing, pigs in blankets,
thyme roasted carrot,
sprouts and herb roast potatoes

MUSHROOM BRIE AND CRANBERRY WELLINGTON (V)
Sauteed mushrooms with creamy brie and cranberry confit, baked in crisp puff

pastry and served on tomato and herb passata

CHOCOLATE AND CLEMENTINE TRUFFLE TORTE (V)(GF)(VG)

Decadent chocolate truffle torte scented with clementine and served with Chantilly cream