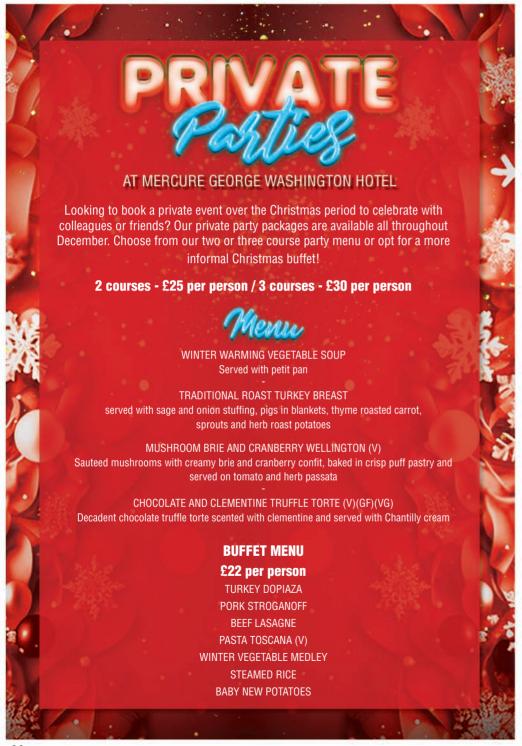

## Menu

TRADITIONAL ROAST TURKEY BREAST
Served with sage and onion stuffing, pigs in blankets,
thyme roasted carrot,
sprouts and herb roast potatoes

MUSHROOM BRIE AND CRANBERRY WELLINGTON (V)
Sauteed mushrooms with creamy brie and cranberry confit, baked in crisp puff

pastry and served on tomato and herb passata

CHOCOLATE AND CLEMENTINE TRUFFLE TORTE (V)(GF)(VG)

Decadent chocolate truffle torte scented with clementine and served with Chantilly cream