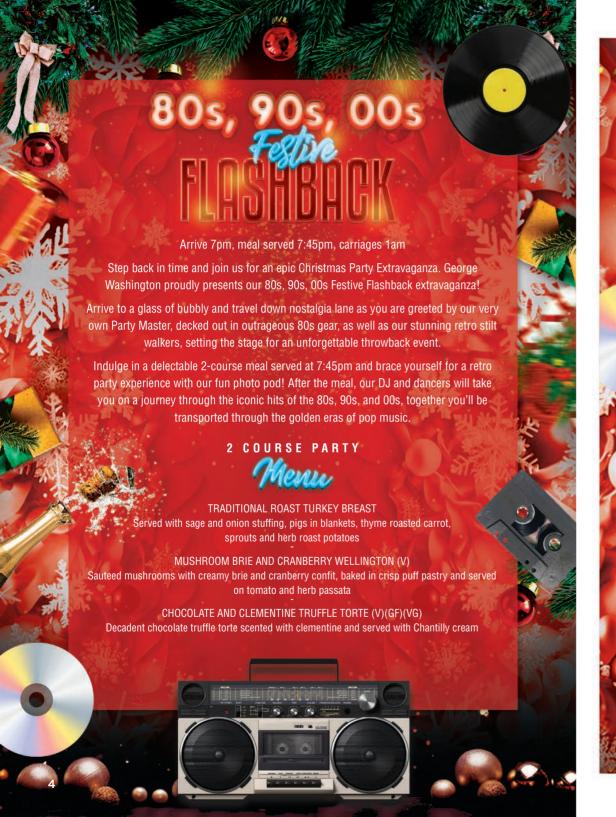

## Menu

TRADITIONAL ROAST TURKEY BREAST
Served with sage and onion stuffing, pigs in blankets,
thyme roasted carrot,
sprouts and herb roast potatoes

MUSHROOM BRIE AND CRANBERRY WELLINGTON (V)
Sauteed mushrooms with creamy brie and cranberry confit, baked in crisp puff

pastry and served on tomato and herb passata

CHOCOLATE AND CLEMENTINE TRUFFLE TORTE (V)(GF)(VG)

Decadent chocolate truffle torte scented with clementine and served with Chantilly cream