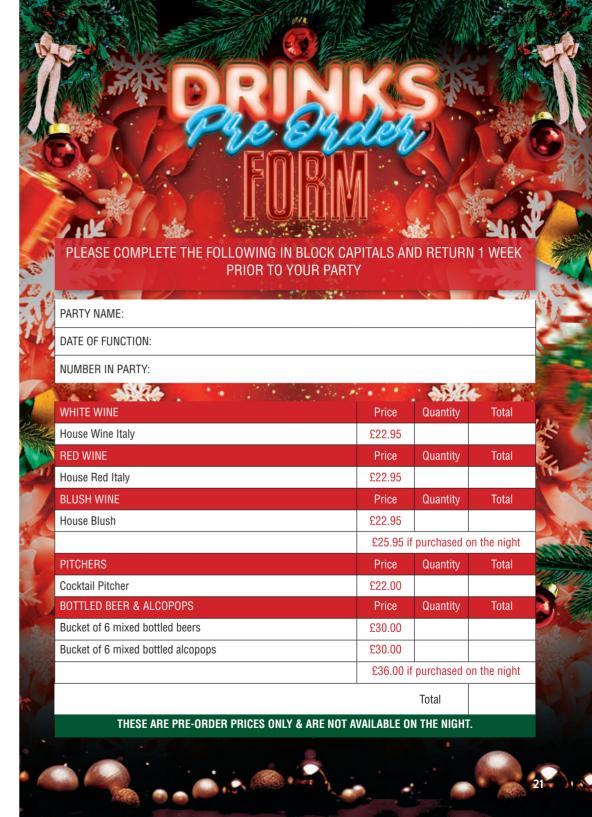

AM OF WINTER VEGETABLE SOUP (V)

Served with petit pain

CHILLED MELON AND FRUITS (VG)

Drizzled with fruit coulis

CORONATION CHICKEN SALAD

Flaked chicken breast bound in a creamy curry mayonnaise with fresh pineapple served on crisp leaves

OEUF A LA RUSSE

Oeuf mollet drizzled with Marie Rose dressing, finished with a tartare of smoked salmon

POT ROAST SILVERSIDE OF BRITISH BEEF
ROAST SEASONAL TURKEY BREAST
ROAST LOIN OF PORK
HONEY ROAST GAMMON
STEAK MUSHROOM AND ALE PIE
SALMON NANTUA

(V) MUSHROOM, BRIE AND CRANBERRY WELLINGTON

main courses served with buttered mash and roast potatoes with an array of seasonal vegetables served to your table

DESSERTS WILL BE AVAILABLE TO ADD ON, ON THE DAY FOR AN ADDITIONAL £7

**FOLLOWED BY COFFEE AND SWEET MINCE PIE** 































#### MERCURE

GEORGE WASHINGTON HOTEL

## Christmas Bookings - Terms and Conditions

These terms and conditions apply between the person, firm, company or other entity specified on your booking form ("you" or "your") and [Mercure George Washington Hotel], register in [England] with company registration number (04649091) Stone Cellar Road High, Newcastle upon Tyne, Washington NE37 1PH] ("Venue") in respect of the Christmas celebration event as specified on your booking form ("Event"). Please read them carefully as they contain important information. By booking your Event ("your booking") you agree to be bound by these terms.

#### Some key points

- If your Event cannot proceed due to a Government imposed "lock down" of the
  area in which the Hotel is located you may choose to reschedu